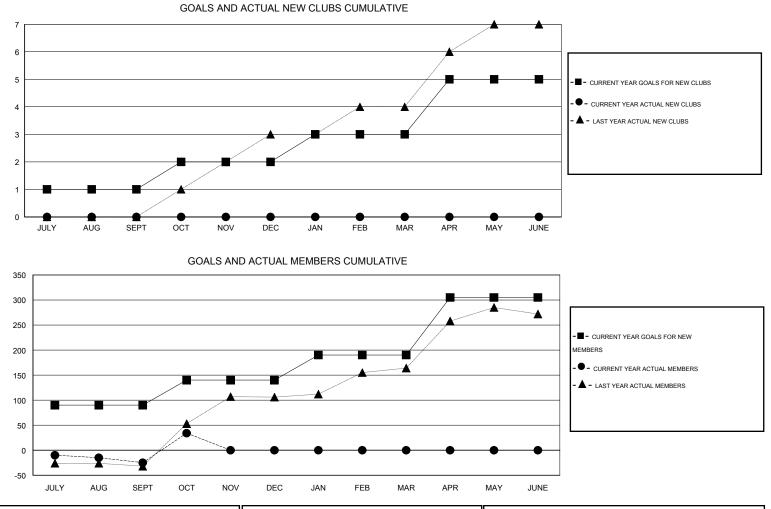

## LOCATION INDONESIA

GMT CA 7

| _                     |                  | Clubs     |                  |                  |                       |                    | Members                             |                    |                  |
|-----------------------|------------------|-----------|------------------|------------------|-----------------------|--------------------|-------------------------------------|--------------------|------------------|
| RESULTS FOR 2014-2015 |                  |           |                  |                  | RESULTS FOR 2014-2015 |                    |                                     |                    |                  |
| QUARTER               | NEW CLUB<br>GOAL | NEW CLUBS | DROPPED<br>CLUBS | NET<br>GAIN/LOSS | QUARTER               | NEW MEMBER<br>GOAL | CHARTER AND<br>NEW MEMBERS<br>ADDED | DROPPED<br>MEMBERS | NET<br>GAIN/LOSS |
| JULY/AUG/SEPT         | 1                | 0         | 0                | 0                | JULY/AUG/SEPT         | 90                 | 21                                  | 46                 | -25              |
| OCT/NOV/DEC           | 1                | 0         | 0                | 0                | OCT/NOV/DEC           | 50                 | 73                                  | 14                 | 59               |
| JAN/FEB/MAR           | 1                | 0         | 0                | 0                | JAN/FEB/MAR           | 50                 | 0                                   | 0                  | 0                |
| APR/MAY/JUNE          | 2                | 0         | 0                | 0                | APR/MAY/JUNE          | 115                | 0                                   | 0                  | 0                |